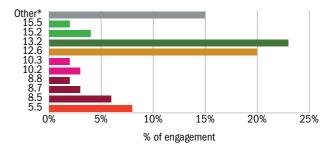

#### **Milestone: SDG target level**

#### Top 5 SDGs and targets by milestones

**37 milestones** 

Target 13.2 | 33 milestones

Integrate climate change plans into policies and strategies

33 milestones

Target 12.6 | 29 milestones

Encourage companies to adopt sustainable practices and enhance ESG reporting

17 milestones

 Target 8.5 | 9 milestones

 Achieve full and productive employment for all

12 milestones Target 5.5 | 12 milestones

Ensure full equality of opportunity for women, including at leadership levels

**11** milestones

Target 15.2 | 6 milestones

Promote the implementation of sustainable management of forests

This is not an exhaustive list of all engagements had and milestones achieved. Please see our SDG engagement appendix page for a full list of targets we engaged on this quarter.