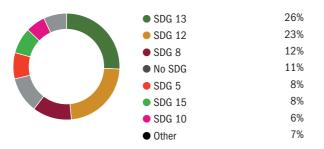

#### **Engagement: SDG level**

#### Top 5 SDGs and targets by engagement

**342 engagements** Target **13.2** | 299 engagements

Integrate climate change plans into policies and strategies

272 engagements Target 12.6 | 198 engagements

Encourage companies to adopt sustainable practices and enhance ESG reporting

219 engagements Target 8.7 | 90 engagements Eradicate forced labour, modern slavery & human trafficking

125 engagements

Target 5.1 | 90 engagements

End all forms of discrimination against women and girls

88 engagements Target 3.8 | 72 engagements Access to medicines and health-care