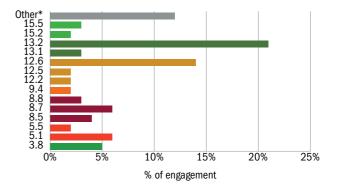

#### **Engagement: SDG target level**

#### Top 5 SDGs and targets by engagement

**342 engagements** Target **13.2** | 299 engagements

Integrate climate change plans into policies and strategies

272 engagements Target 12.6 | 198 engagements

Encourage companies to adopt sustainable practices and enhance ESG reporting

219 engagements Target 8.7 | 90 engagements Eradicate forced labour, modern slavery & human trafficking

125 engagements

Target 5.1 | 90 engagements

End all forms of discrimination against women and girls

88 engagements Target 3.8 | 72 engagements Access to medicines and health-care