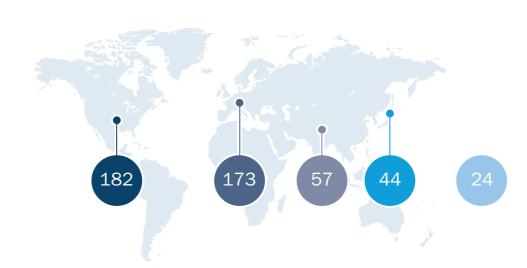

### Companies engaged by region

- North America
- Europe
- Asia (ex Japan)
- Japan
- Other

Source: CTI Asset Management, 31-Dec-23

 $\ast \mbox{Companies}$  may have been engaged on more than one issue.