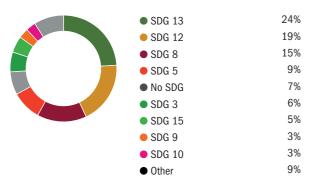

nes achieved by theme



### Companies engaged by region

- North America
- Europe
- Asia (ex Japan)
- Japan
- Other



Source: CTI Asset Management, 31-Dec-23

 $\ast \mbox{Companies}$  may have been engaged on more than one issue.

### **Engagements and Sustainable Development Goals (SDGs)**

The 17 Sustainable Development Goals (SDGs) were developed by the UN and cross-industry stakeholders with a view to providing a roadmap towards a more sustainable world.

We use the detailed underlying SDG targets to frame company engagement objectives, where relevant, as well as to articulate the positive societal and environmental impacts of engagement. Engagements are systematically captured at a target level, to enable greater accuracy and achieve higher impact.

#### **Engagement: SDG level**



#### **Engagement: SDG target level**



#### **Milestone: SDG level**



\*Other represents SDG targets less than 2% of the relevant SDG Goal.

#### **Milestone: SDG target level**



## **Engagements and the Sustainable Development Goals (SDGs)**

We use the detailed underlying SDG targets to frame company engagement objectives, where relevant, as well as to articulate the positive societal and environmental impacts of engagement. Engagements are systematically captured at a target level, to enable greater accuracy and achieve higher impact.

#### Top 5 SDGs and targets by engagement



**342 engagements** Target **13.2** | 299 engagements

Integrate climate change plans into policies and strategies



272 engagements Target 12.6 | 198 engagements

Encourage companies to adopt sustaina